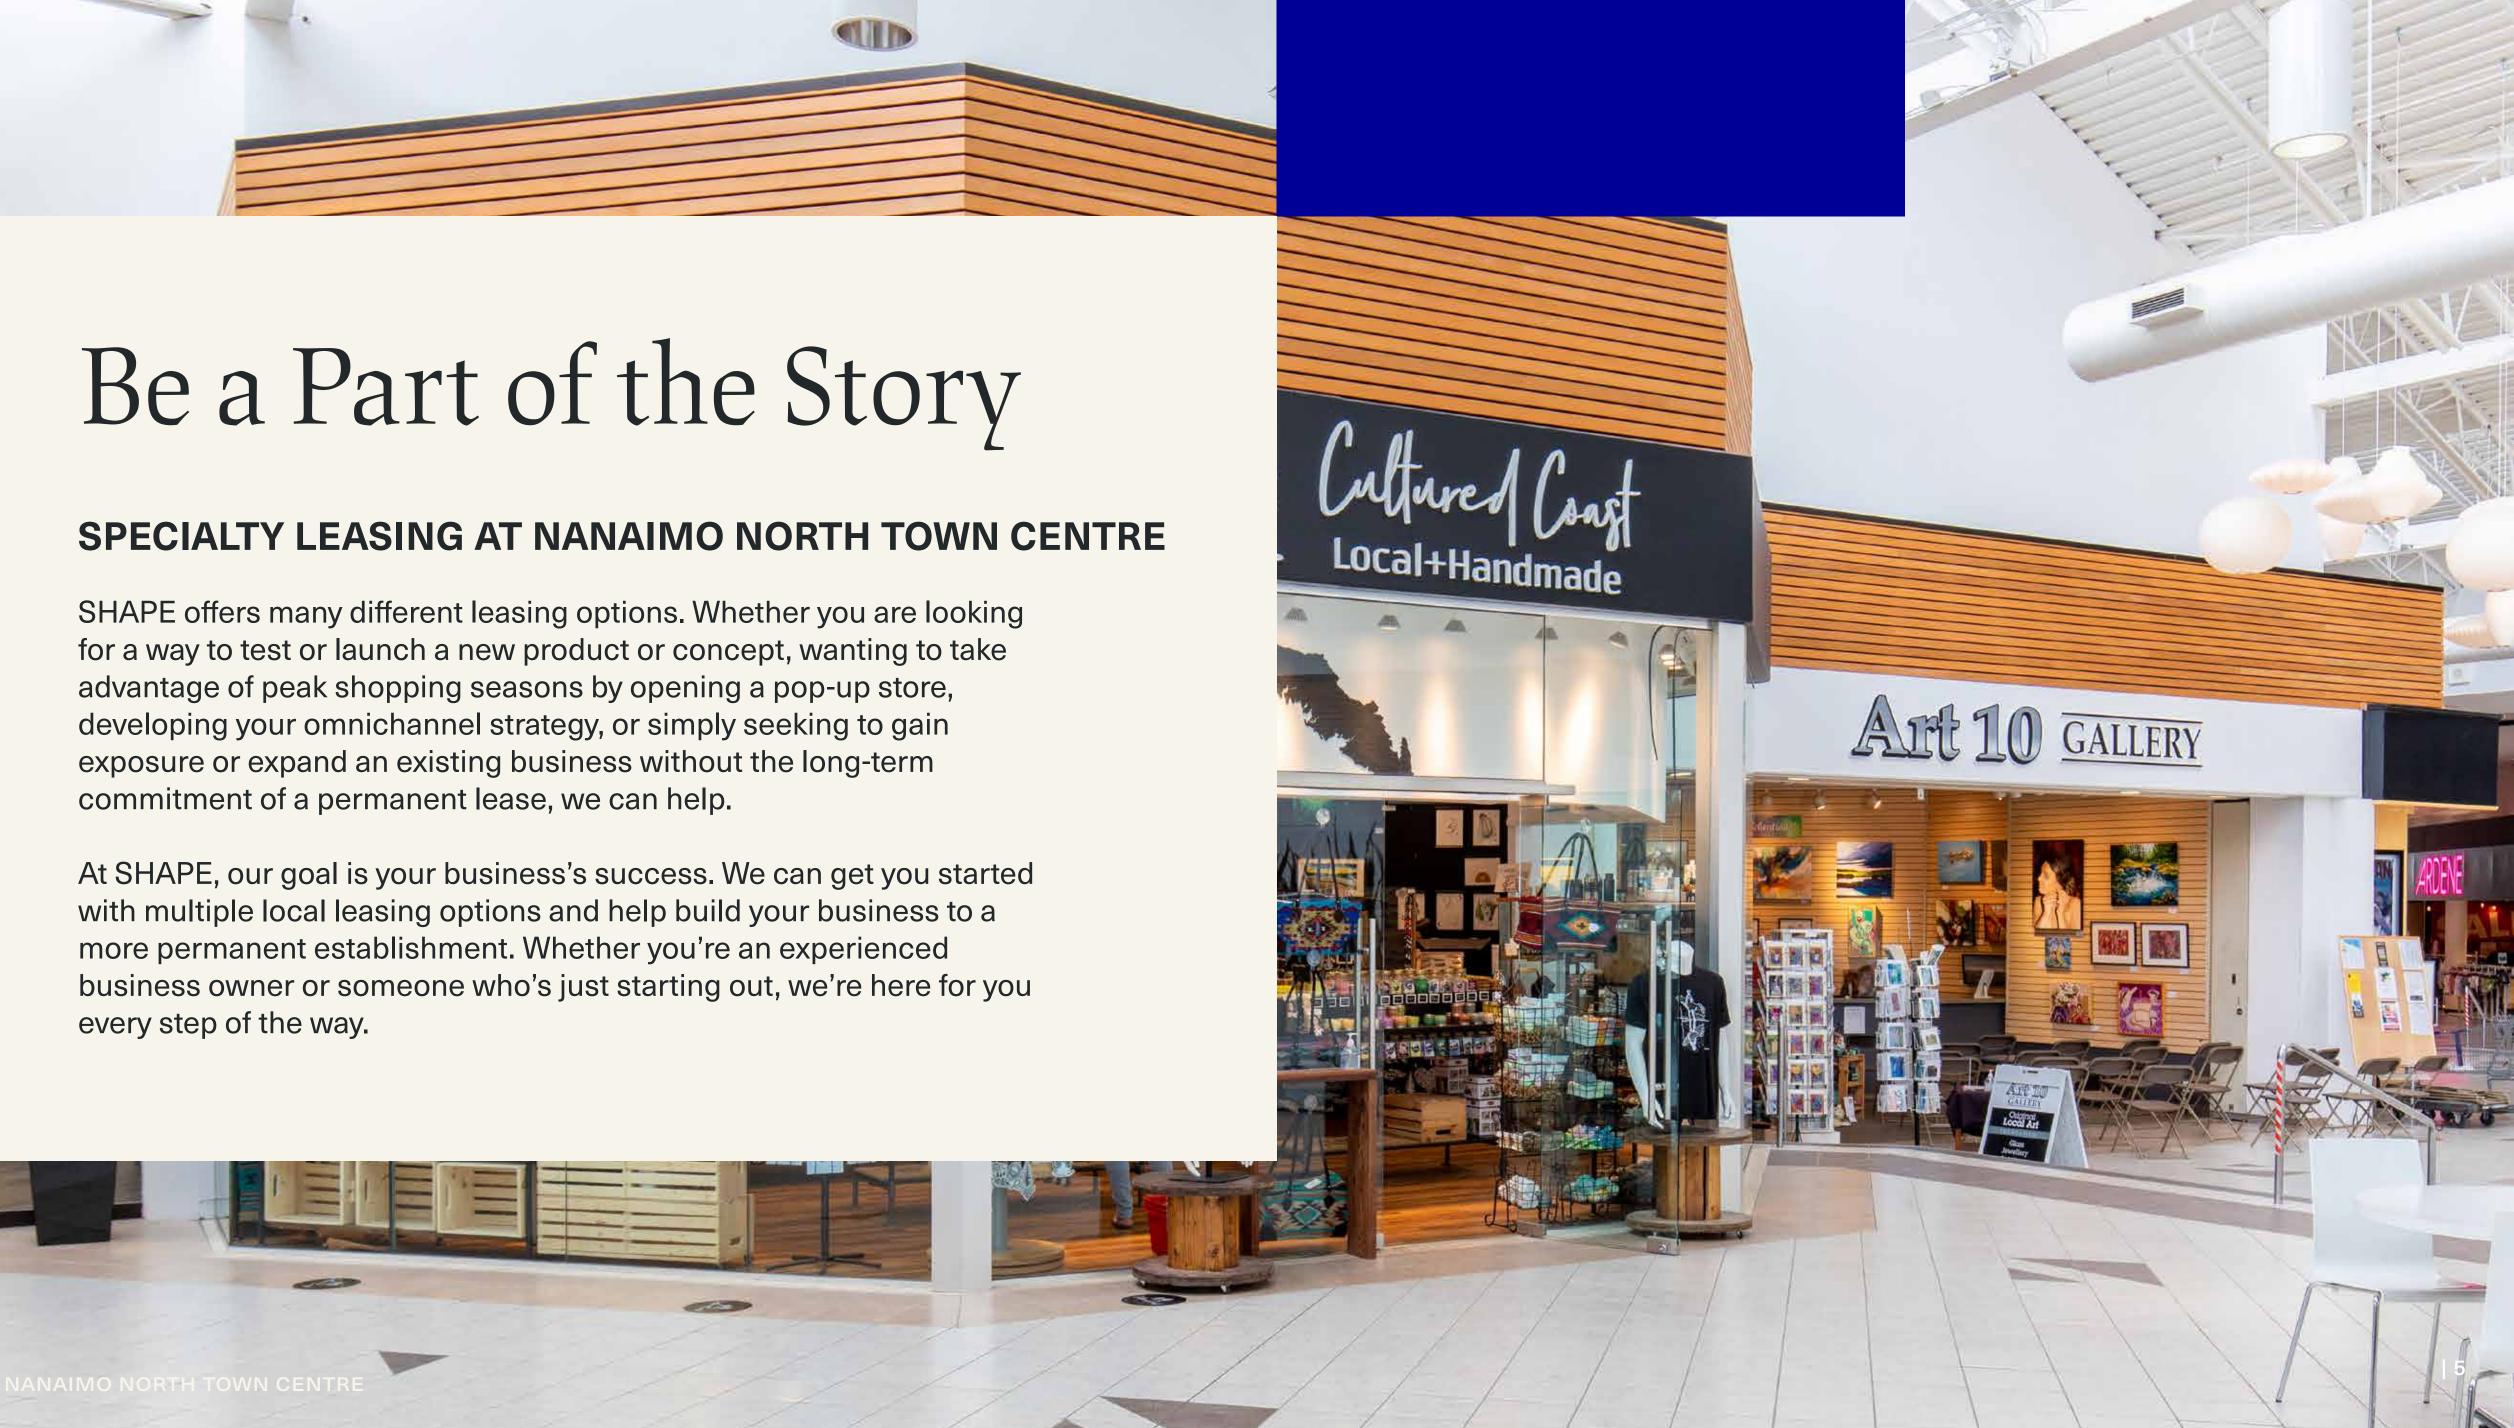

# NANAIMO NORTH TOWN CENTRE

SPECIALTY LEASING OPPORTUNITIES

### **TEMPORARY IN-LINE STORES**

Temporary In-Line opportunities are for businesses geared toward traditional mall space that are turn key built out and move in ready. The square footage can range in size and availability can be varied.

Temporary In-Line stores offer the ability to test the market before making a long-term commitment or to incubate and expand your business. Lease terms can be as short as one month or as long as one year.