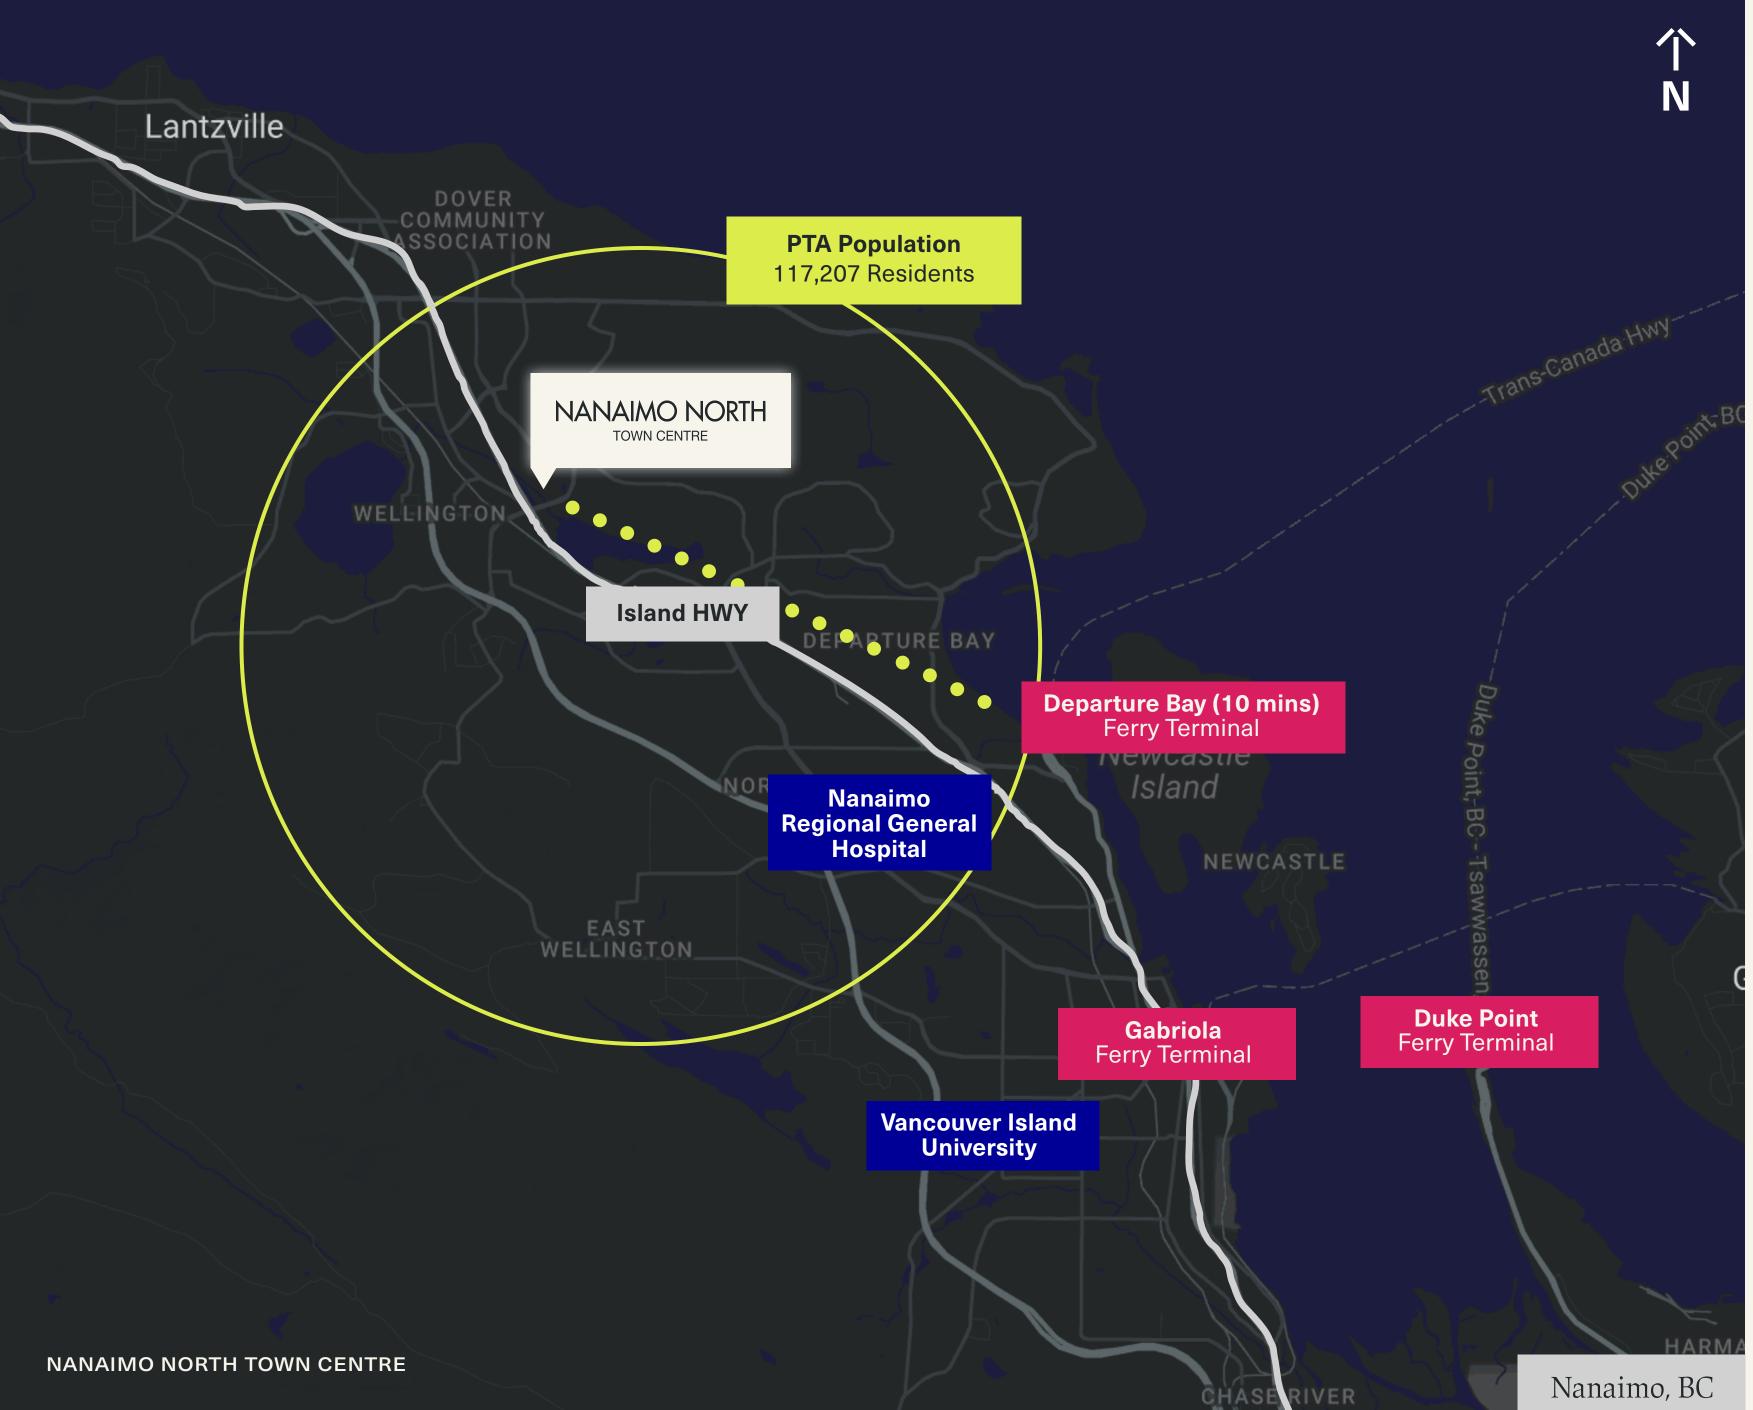

# Location & Demographics

# ACCESS

Located 10 minutes from the Nanaimo Ferry Terminal transporting almost **1M** people per year

Direct access off Island Highway

Positioned nearby local bus routes

# POPULATION

With a shift to Island living, Nanaimo has seen a 9.8% growth rate in the past 5 years, and predicts the region to continue to see strong growth

20-minute PTA includes **117,207** residents