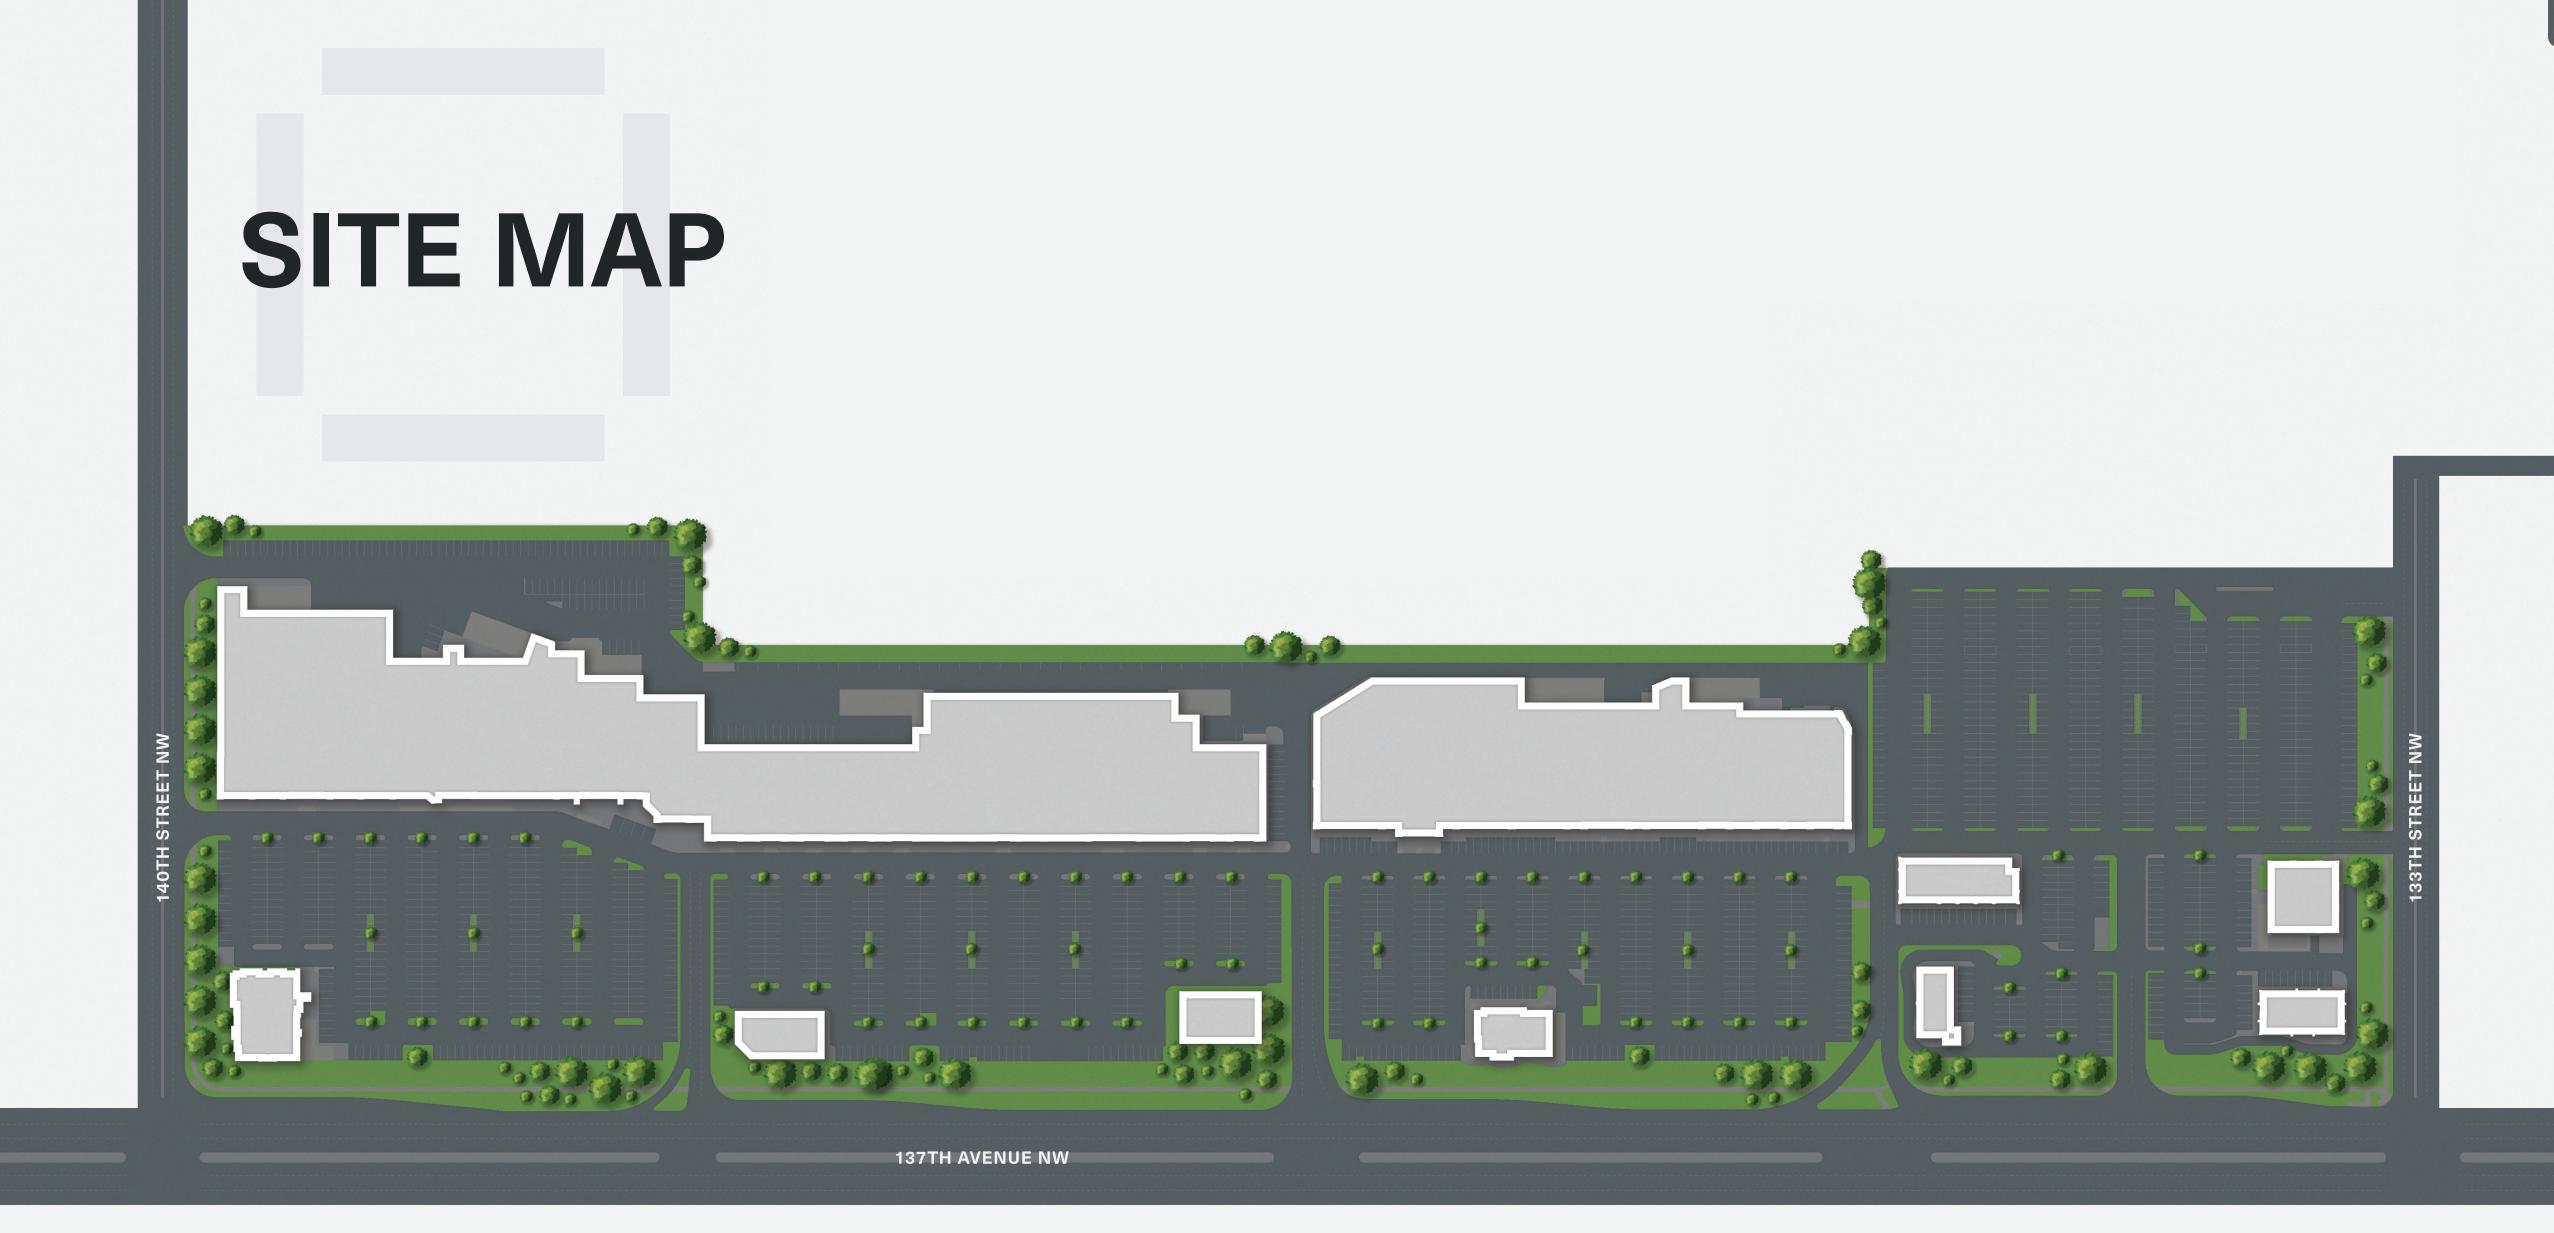

### SITE SIZE

27 Acres

### **COMMERCIAL LEASING**

**324,287 SF** of open-air, streetfront commercial retail space joining established national brands like Winners, HomeSense, Golf Town, Structube, Best Buy, Saks off 5th, The Keg and more.