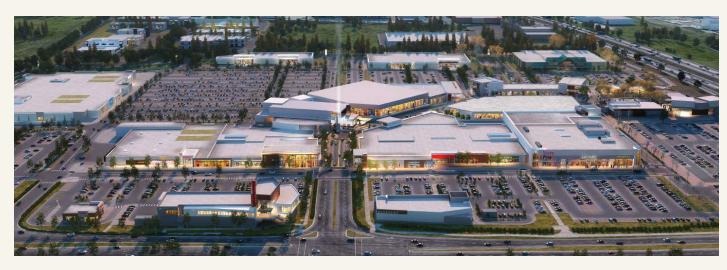

## Welcome to Skyview Centre

Located in North Edmonton, Skyview Centre offers a level of service and convenience that is truly unmatched. With a diverse and contemporary mix of national retailers, Skyview Centre brings everything you need for your daily life, including fashion, dining, services and home furnishings to one 27-acre location.

### GLA

Commercial: 324,287 SF

### SITE SIZE

27 Acres

### **COMMERCIAL LEASING**

**324,287 SF** of open-air, streetfront commercial retail space joining established national brands like Winners, HomeSense, Golf Town, Structube, Best Buy, Saks off 5th, The Keg and more.