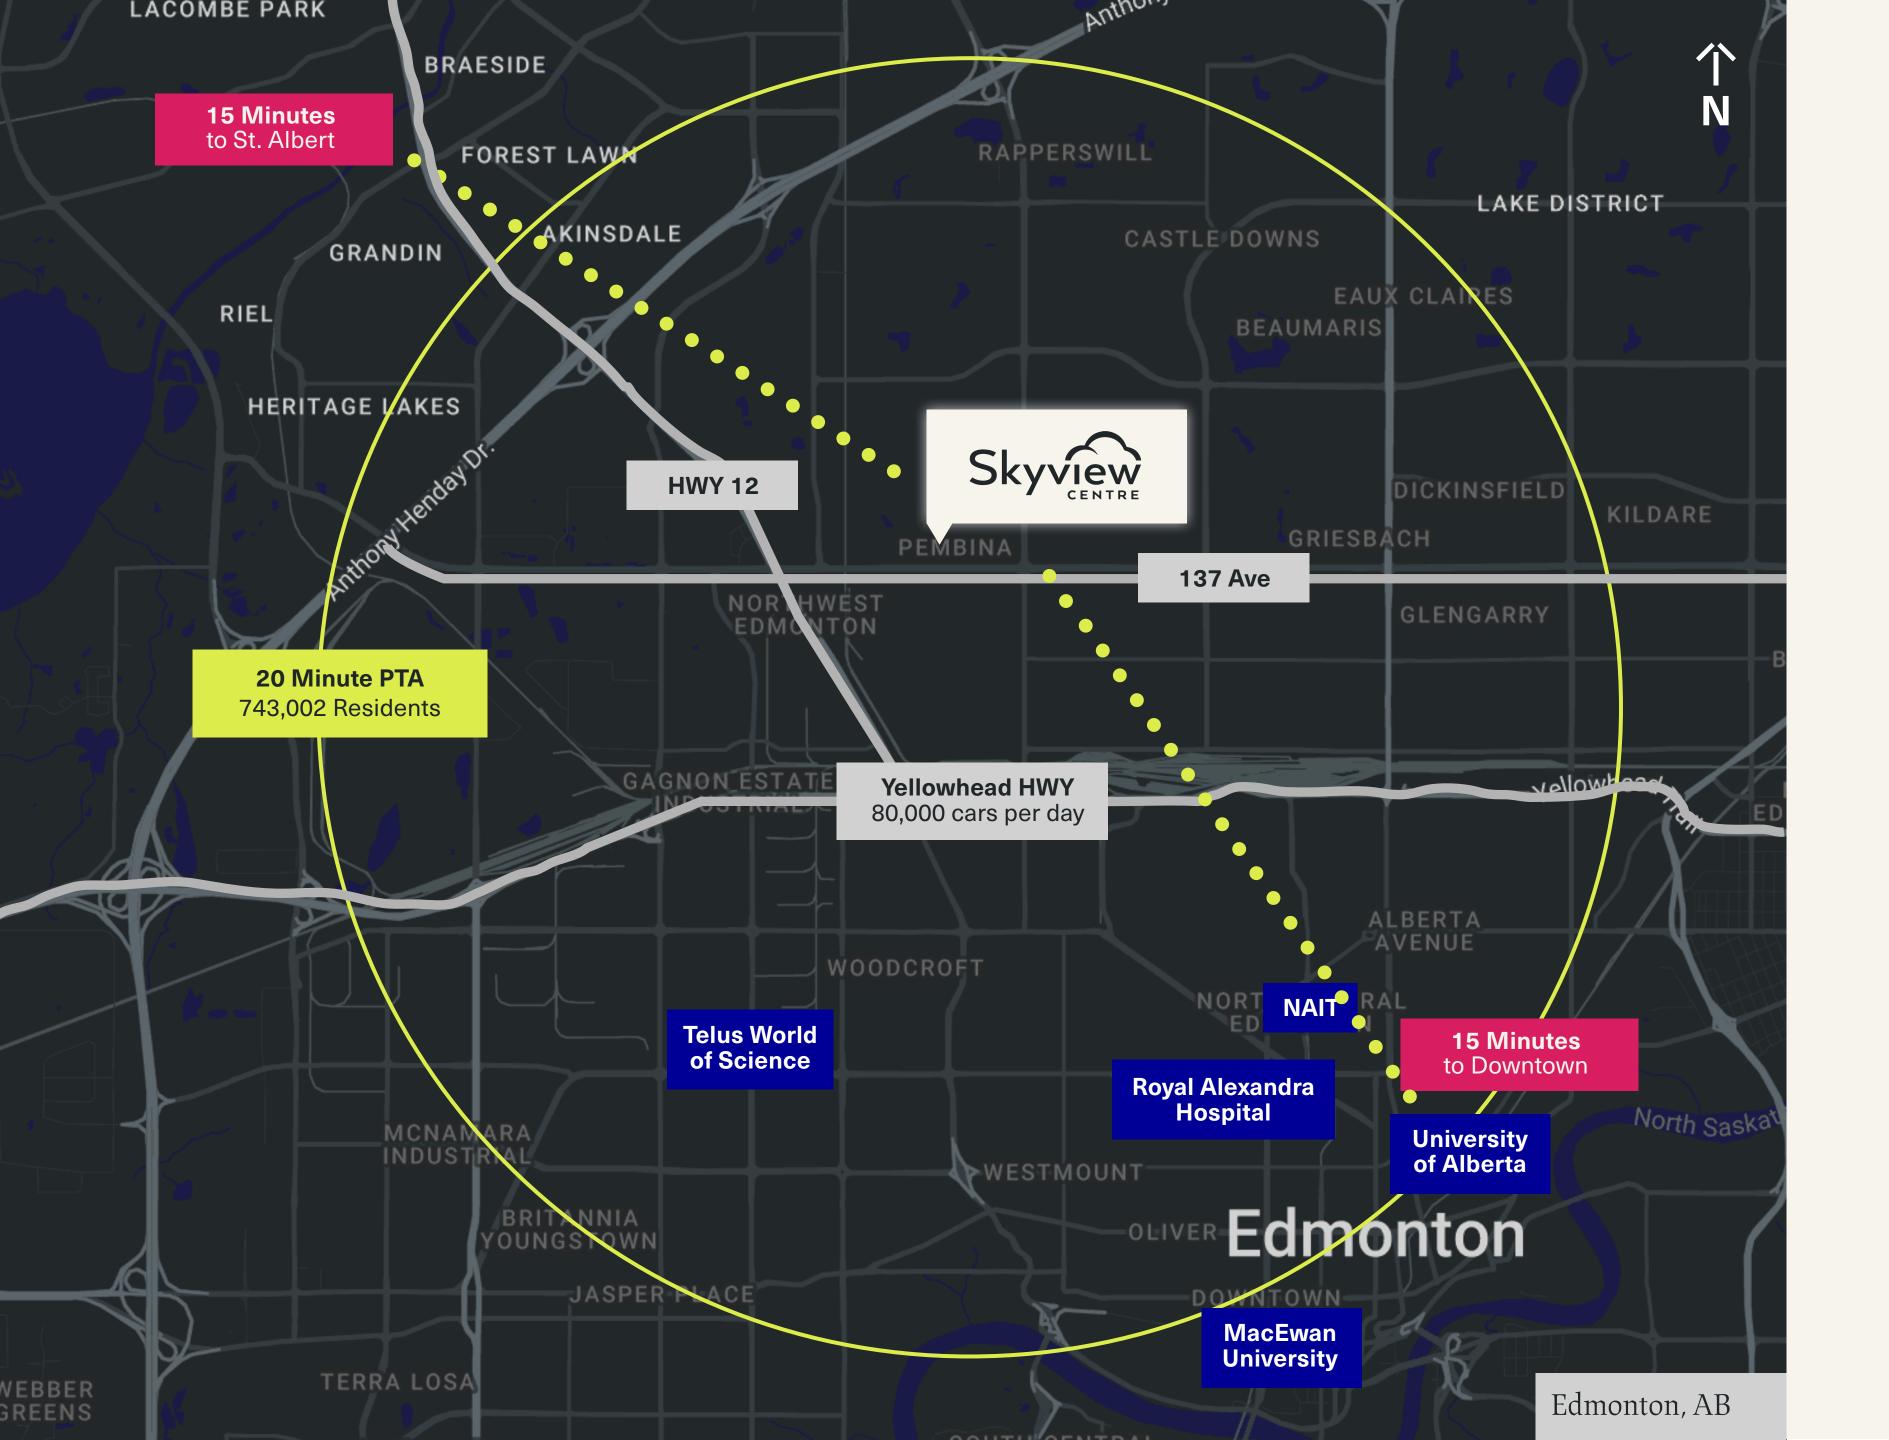

### ACCESS

Adjacent to both Highway 12 and Yellowhead Highway (80,000 cars per day)

15 minutes to St. Albert, Downtown Edmonton and University of Alberta

### POPULATION

743,002 residents live within a 20-minute PTA of the Centre